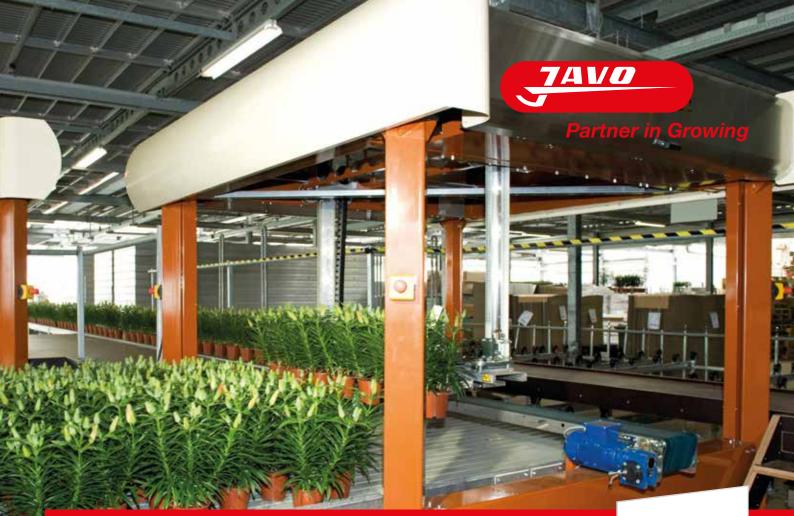

### Proven and new linear techniques

The Linea Recta moves potted plants with precision and speed. This new generation of robots has been skilfully designed to deliver the maximum return on your investment.

Quality, stability, sustainability and reliability are words that fit the Javo Linea Recta. This linear robot is very flexible and equipped and equipped with industrial techniques. The simple, user-friendly operation is a big advantage for the customer.

#### **Characteristics**

Sturdy horizontal and vertical guide systems allow for excellent accuracy in placing and pick up. A combination of the X and Y shaft drives allows for a fluid fork motion and guarantees superior capacity. A 10" colour touch screen allows for monitoring all of the available functions. The robot is never down for a significant amount of time, because the touch screen keeps the operator informed at all times. The Javo Linea Recta offers more possibilities in its motions and patterns. The robot calculates and visualizes the possible patterns after the requirements have been inserted by its user.