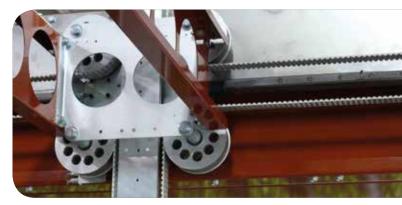

#### **Characteristics**

Sturdy horizontal and vertical guide systems allow for excellent accuracy in placing and pick up. A combination of the X and Y shaft drives allows for a fluid fork motion and guarantees superior capacity. A 10" colour touch screen allows for monitoring all of the available functions. The robot is never down for a significant amount of time, because the touch screen keeps the operator informed at all times. The Javo Linea Recta offers more possibilities in its motions and patterns. The robot calculates and visualizes the possible patterns after the requirements have been inserted by its user.