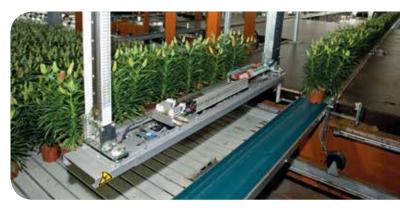

### Proven and new linear techniques

The Linea Recta moves potted plants with precision and speed. This new generation of robots has been skilfully designed to deliver the maximum return on your investment.

Quality, stability, sustainability and reliability are words that fit the Javo Linea Recta. This linear robot is very flexible and equipped and equipped with industrial techniques. The simple, user-friendly operation is a big advantage for the customer.

#### **Characteristics**

Sturdy horizontal and vertical guide systems allow for excellent accuracy in placing and pick up. A combination of the X and Y shaft drives allows for a fluid fork motion and guarantees superior capacity. A 10" colour touch screen allows for monitoring all of the available functions. The robot is never down for a significant amount of time, because the touch screen keeps the operator informed at all times. The Javo Linea Recta offers more possibilities in its motions and patterns. The robot calculates and visualizes the possible patterns after the requirements have been inserted by its user.