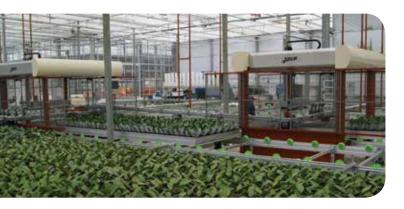

#### **Characteristics**

Sturdy horizontal and vertical guide systems allow for excellent accuracy in placing and pick up. A combination of the X and Y shaft drives allows for a fluid fork motion and guarantees superior capacity. A 10" colour touch screen allows for monitoring all of the available functions. The robot is never down for a significant amount of time, because the touch screen keeps the operator informed at all times. The Javo Linea Recta offers more possibilities in its motions and patterns. The robot calculates and visualizes the possible patterns after the requirements have been inserted by its user.